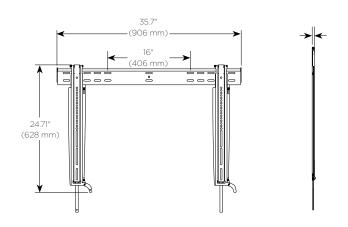

## TECHNICAL DRAWINGS

For a complete list of THINSTALL accessories see pages 88 - 89.