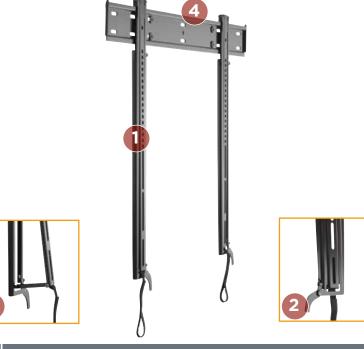

# FEATURES

ULTRA-LOW PROFILE
The LSTU is specially designed to complement today's thinnest TVs.

**EXCLUSIVE GLIDE LOCK™ LATCH**Tool-less locking feature saves time and effectively secures TV to wall mount.

3 CABLE MANAGEMENT
Unique cable kickstand allows easy cable access when needed.

4 LATERAL SHIFT
Provides lateral shift for increased flexibility.